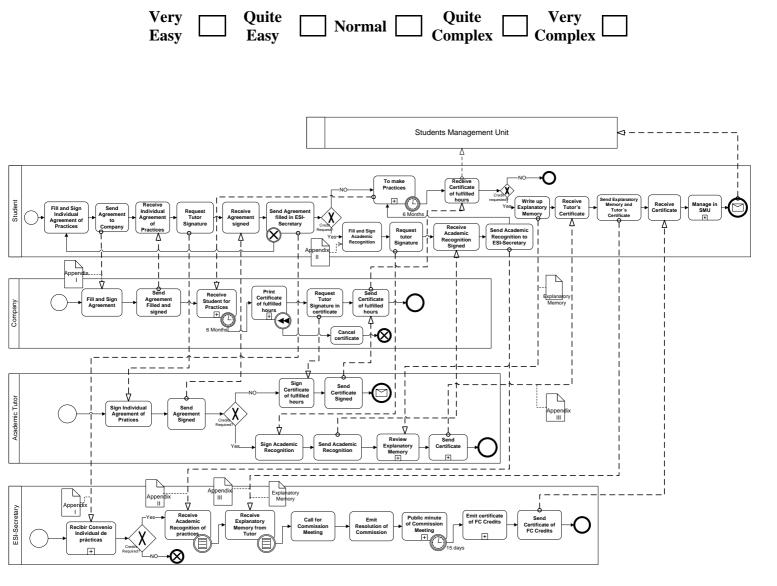

Please write finishing time (indicating h/m/s): \_\_\_\_\_

Model 10 - Management of Practices in Companies

- 1) Read and carry out the necessary modifications in order to satisfy the following requirements:
  - 1. You wish to indicate that the new "**Notify visa refusal**" activity must be carried out if the Foreign Office does NOT authorise the work visa, and that the process must, in continuation, be terminated.
  - 2. After carrying out the "**Review documentation** (1)" sub-process, you wish the period of one month to pass in the Consulate Office before the "**Issue Visa**" sub-process is carried out.