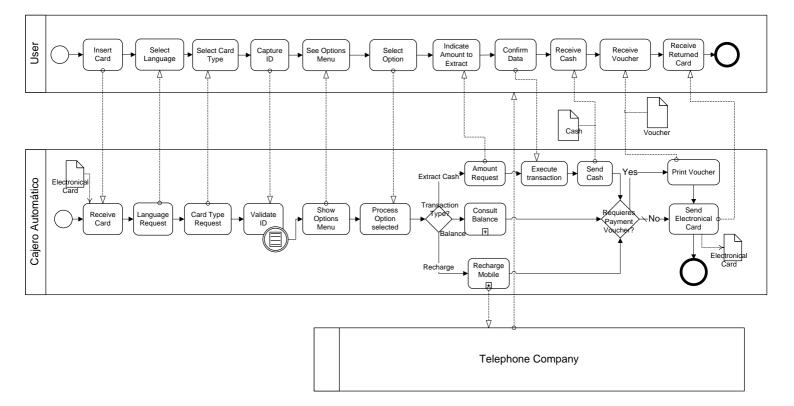

Very

Complex

Model 5 - Itinerary Reservation Process.

Please write starting time (indicating h/m/s):

- 1) Read and carry out the necessary modifications in order to satisfy the following requirements:
  - 1. When carrying out the "Validate ID" activity, it is necessary to send a message flow which will be communicated to the new entity denominated as "Computer Validation System".
  - 2. The "Telephone Company" message flow reply sent to the "User" must include the "SMS of Confirmation" data object.

Please write finishing time (indicating h/m/s):

| Very | Quite       | Normal        | Quite     | Very    |
|------|-------------|---------------|-----------|---------|
| Easy | <b>Easy</b> | <b>Normal</b> | - Complex | Complex |