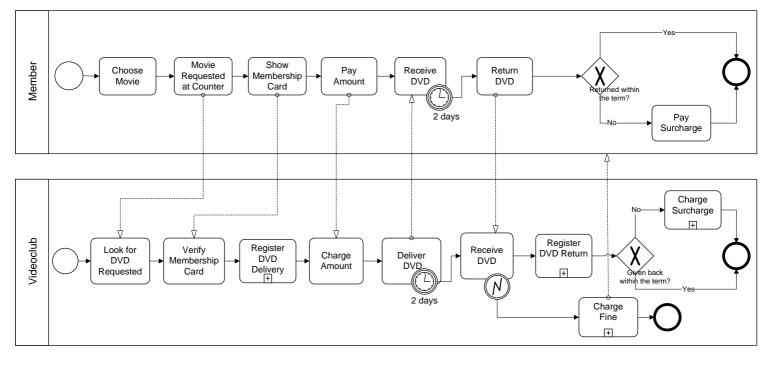

Please write finishing time (indicating h/m/s): \_\_\_\_\_

Model 9 - Video Club Process

Please write starting time (indicating h/m/s):

- 1) Read and carry out the necessary modifications in order to satisfy the following requirements:
  - 1. After carrying out the **"Review explicative memory"** sub-process, you wish a period of three days to pass before the **"Issue certificate"** sub-process is carried out.
  - 2. After carrying out the "Deliver certificate of hours worked" activity, you wish to carry out the new "Include report in Labour Exchange" activity, and then terminate the process.