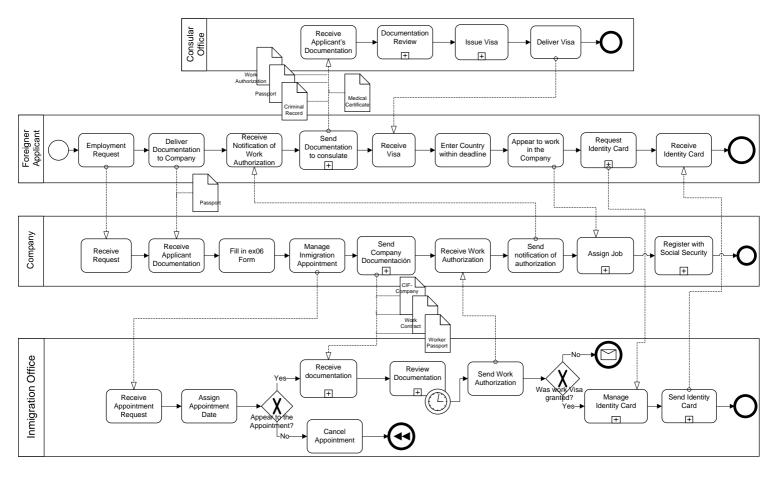

Please write finishing time (indicating h/m/s):

Model 11 - Work Contract for Foreigners

Please write starting time (indicating h/m/s):

- 1) Read and carry out the necessary modifications in order to satisfy the following requirements:
  - 1. You wish to indicate that when carrying out the "**Pay Duty**" sub-process, an intermediate event of compensation may occur in said activity, in which case a new "**Cancel inscription**" activity must be carried out.
  - 2. After carrying out the "**Present inscription form**" activity, you wish to carry out a new "**Solicit payment card**" activity, and then carry out the "**Receive payment card**" activity.