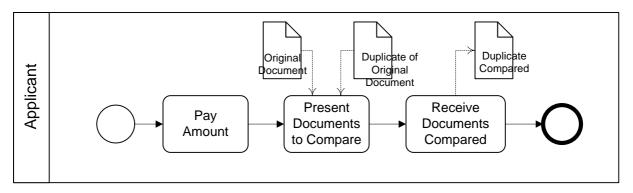

Please write finishing time (indicating h/m/s): \_\_\_\_\_

Model 8 - Compare Documents

Please write starting time (indicating h/m/s):

- 1) Read and carry out the necessary modifications in order to satisfy the following requirements:
  - 1. After carrying out the **"Payment of Fine"** sub-process, you wish to carry out a new **"Issue anomaly report"** activity and then terminate the process.
  - 2. You wish to indicate that when carrying out the "Verify associate's credentials" activity a error intermediate event may occur in said activity, in which case a new "Cancel service" activity must be carried out.