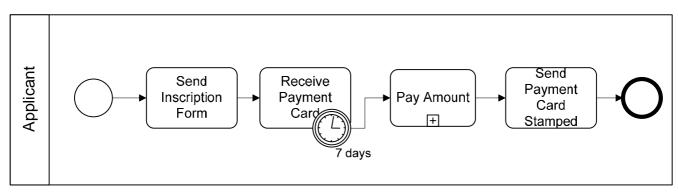

Please write finishing time (indicating h/m/s):

Model 11 - Work Contract for Foreigners

Please write starting time (indicating h/m/s):

- 1) Read and carry out the necessary modifications in order to satisfy the following requirements:
  - 1. You wish to indicate that when carrying out the "**Pay Duty**" sub-process, an intermediate event of compensation may occur in said activity, in which case a new "**Cancel inscription**" activity must be carried out.
  - 2. After carrying out the "**Present inscription form**" activity, you wish to carry out a new "**Solicit payment card**" activity, and then carry out the "**Receive payment card**" activity.

Please write finishing time (indicating h/m/s):

| Very | Quite | Normal | Quite   | Very |
|------|-------|--------|---------|------|
| Easy | Easy  | Normal | Complex |      |

Model 12 -Inscription to University Sports Unit