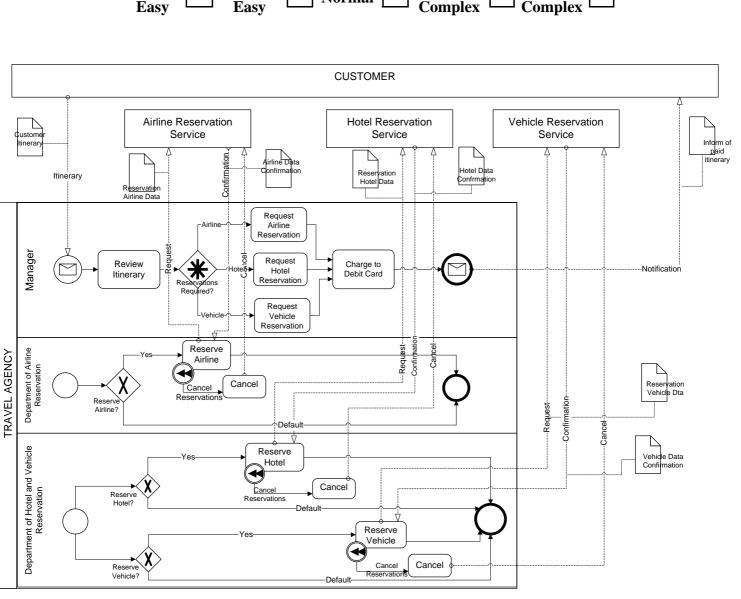

Please write finishing time (indicating h/m/s):

Model 4 - Paper's Development Process

Very

Please write starting time (indicating h/m/s): \_\_\_\_\_

- 1) Read and carry out the necessary modifications in order to satisfy the following requirements:
  - 1. In the case of wishing to cancel a reservation, the message flow sent by the "Flight reservation department" to the "Flight Reservation Service" must include an object containing the "Flight cancelation data".
  - 2. When the "Effect charge to debit card" activity is carried out, a message flow must be sent which will be communicated to a new entity denominated as "Bank entity".

Please write finishing time (indicating h/m/s): \_\_\_\_\_

Quite

Easy

2) Please give your personal evaluation of the ease or difficulty encountered in modifying this business process model.

Normal

Quite

Complex |

Very

Complex

Model 5 - Itinerary Reservation Process.

Please write starting time (indicating h/m/s):

- 1) Read and carry out the necessary modifications in order to satisfy the following requirements:
  - 1. When carrying out the "Validate ID" activity, it is necessary to send a message flow which will be communicated to the new entity denominated as "Computer Validation System".
  - 2. The "Telephone Company" message flow reply sent to the "User" must include the "SMS of Confirmation" data object.