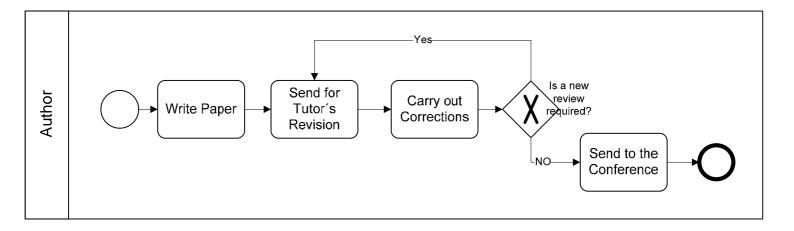

Please write starting time (indicating h/m/s): \_\_\_\_

- 1) Read and carry out the necessary modifications in order to satisfy the following requirements:
  - 1. After the start event you must decide whether the "*Congress is relevant*?". If the response is NO then the process terminates. If it is YES then a new activity "Write **paper**" must be carried out.
  - 2. If, after carrying out the "Effect corrections" activity, you do NOT require a new review, then the "Send to congress" activity and the new "Send copy to all authors" activity must be carried out. The process terminates after both these activities have been carried out.

Please write finishing time (indicating h/m/s):

Model 4 - Paper's Development Process

Very

Please write starting time (indicating h/m/s): \_\_\_\_\_

- 1) Read and carry out the necessary modifications in order to satisfy the following requirements:
  - 1. In the case of wishing to cancel a reservation, the message flow sent by the "Flight reservation department" to the "Flight Reservation Service" must include an object containing the "Flight cancelation data".
  - 2. When the "Effect charge to debit card" activity is carried out, a message flow must be sent which will be communicated to a new entity denominated as "Bank entity".