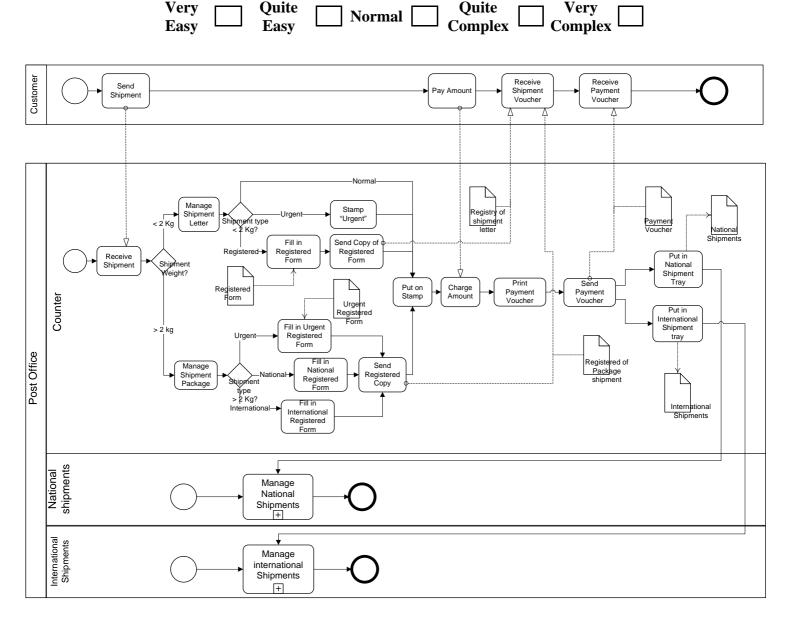

Model 6 - Cash Point Process

Please write starting time (indicating h/m/s):

- 1) Read and carry out the necessary modifications in order to satisfy the following requirements:
  - **1.** To carry out the **"Fill in International Certificate Form"** activity the **"International Certificate Form"** is necessary as the data object entrance document.
  - 2. You wish to indicate that all the activities to be carried out if the object sent has 'a weight > 2kg' are the responsibility of the **"Packaging Service"** participant (roll).

Please write finishing time (indicating h/m/s):

Model 7-Postal Shipments Process

Please write finishing time (indicating h/m/s):

- 1) Please give your personal evaluation of the ease or difficulty encountered in modifying this business process model.
  - 1. When carrying out the **"Pay Duty"** activity, a flow message must be sent which will be communicated to the new entity denominated as **"Treasury"**.
  - 2. You wish to indicate a flow message reply from the "Treasury" entity to the "Interested party" which includes the "SMS of confirmation" data object.