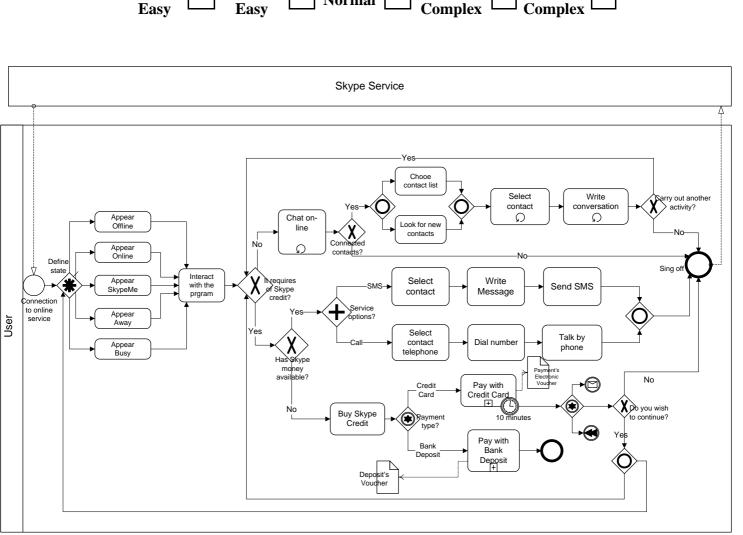

# 1) Read and carry out the necessary modifications in order to satisfy the following requirements:

- 1. After carrying out the **"Select contact"** activity, the **"Write dialogue"** activity and the new **"Send files"** activity must be carried out in parallel, and both must converge on the "carry out another activity?" decision.
- 2. If, after carrying out the "Chat" activity, NO contacts are connected you must decide whether you wish to "join a public forum". If the answer is 'NO' then the process terminates. If the answer is 'YES' then you must carry out the new "Select public forum" activity and then go on to the "Carry out another activity?" decision.

Please write finishing time (indicating h/m/s):

Quite

2) Please give your personal evaluation of the ease or difficulty encountered in modifying this business process model.

Normal

Quite

Very

Model 2 - Skype Service Process.