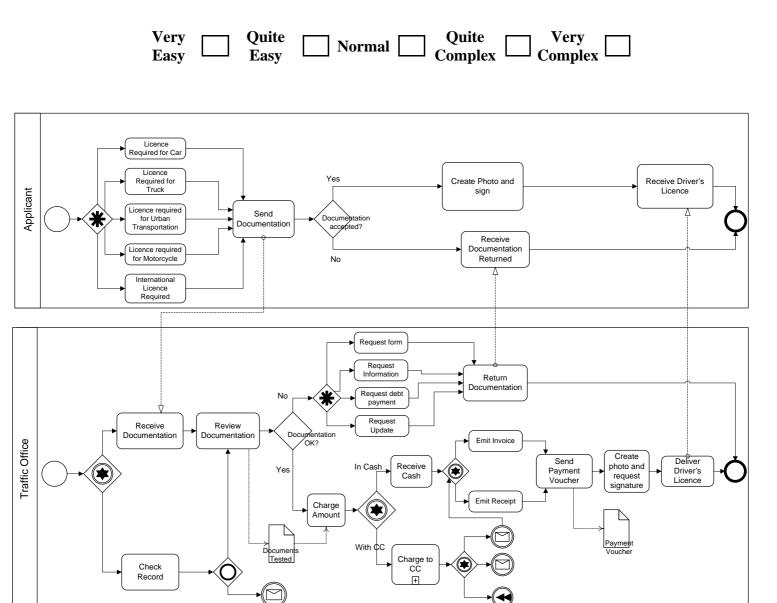

Please write starting time (indicating h/m/s):

- 1) Read and carry out the necessary modifications in order to satisfy the following requirements:
  - 1. After carrying out the "Check records" activity, you must decide whether there are "any debts pending?" If there ARE debts pending then the process must be terminated by indicating what compensation should be paid. If there are NO debts pending then the process should continue as was originally established.
  - 2. After carrying out the "**Return documents**" activity, the new "**Issue repayment report**" and "**Issue debt payment letter**" activities must be carried out in parallel. The processes terminates after each of these activities has been carried out.

Please write finishing time (indicating h/m/s):

Model 1 – Driver's Licence Process.

Very

Please write starting time (indicating h/m/s): \_\_\_\_\_