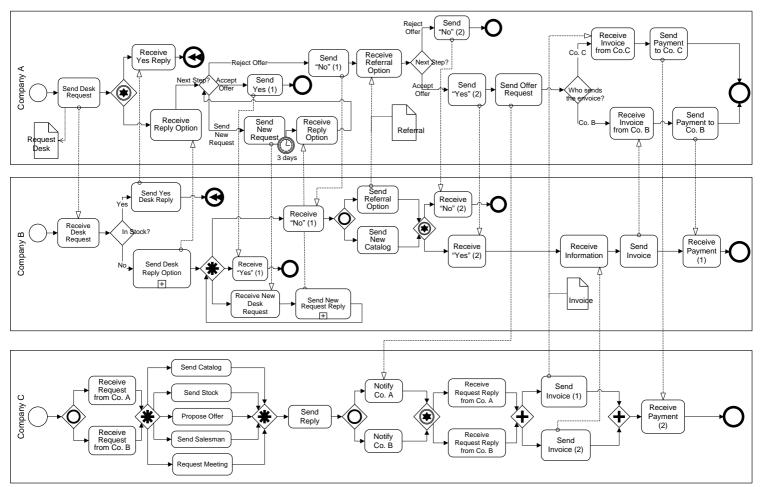

- 1) Read and carry out the necessary modifications in order to satisfy the following requirements:
  - 1. After carrying out the "**Receive information**" activity in Company B, you must decide whether "the information is correct". If it IS correct you must carry out the "**Send Account**" activity. if it is NOT correct you must terminate the process.
  - 2. After carrying out the "**Receive 'No' (2)**" activity, rather than terminating the process you must again decide whether you wish to carry out the "**Send option remission**" and/or "**Send new catalogue**" activities.

Please write finishing time (indicating h/m/s): \_\_\_\_\_

| Quite | Very |  | Normal | Quite   | Very    |  |
|-------|------|--|--------|---------|---------|--|
| Easy  | Easy |  |        | Complex | Complex |  |